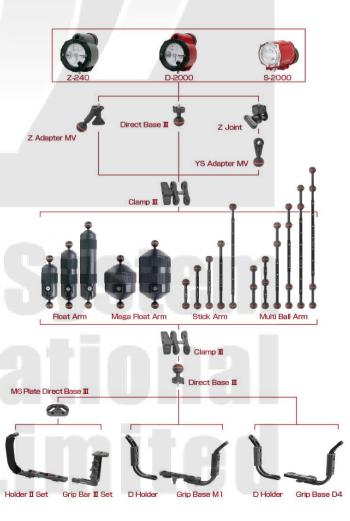

INON offers wide selection of strobe arm products to adjust strobe distance and its angle for creative and sophisticated lighting to suit to your camera, subject and shooting style.

### ● Easy & Steady Lighting ●

Once INON D-2000/Z-240/S-2000 receives built-in flash light from combined digital camera, the strobe needs to be properly aimed at a subject. However unstable condition underwater could make this rather difficult and we never have same situation since subject and environment alternates continuously. Lovely scene or subject doesn't wait until you are ready. So Strobe Arm is an essential photographic equipment not to miss the perfect shot.