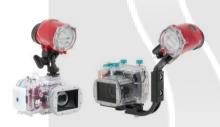

## Shoot with Easy Handy system

Single strobe set to start external strobe shooting easily