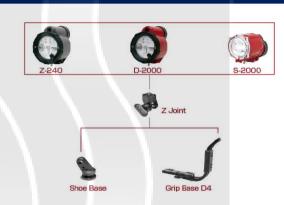

### ● Easy & Steady Lighting ●

Once INON D-2000/Z-240/S-2000 receives built-in flash light from combined digital camera, the strobe needs to be properly aimed at a subject. However unstable condition underwater could make this rather difficult and we never have same situation since subject and environment alternates continuously. Lovely scene or subject doesn't wait until you are ready. So Strobe Arm is an essential photographic equipment not to miss the perfect shot.