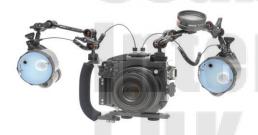

### Shoot with Multiple Lighting system

Expands compact digital camera system with extended arms or multiple strobes

Expandable optional accessories reliably support digital SLR housing