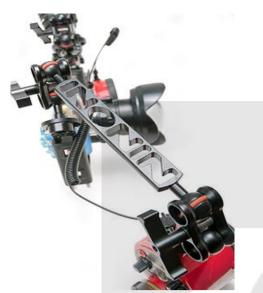

INON offers wide selection of strobe arm products to adjust strobe distance and its angle for creative and sophisticated lighting to suit to your camera, subject and shooting style.

### ● Easy & Steady Lighting ●

Once INON D-2000/Z-240/S-2000 receives built-in flash light from combined digital camera, the strobe needs to be properly aimed at a subject. However unstable condition underwater could make this rather difficult and we never have same situation since subject and environment alternates continuously. Lovely scene or subject doesn't wait until you are ready. So Strobe Arm is an essential photographic equipment not to miss the perfect shot.