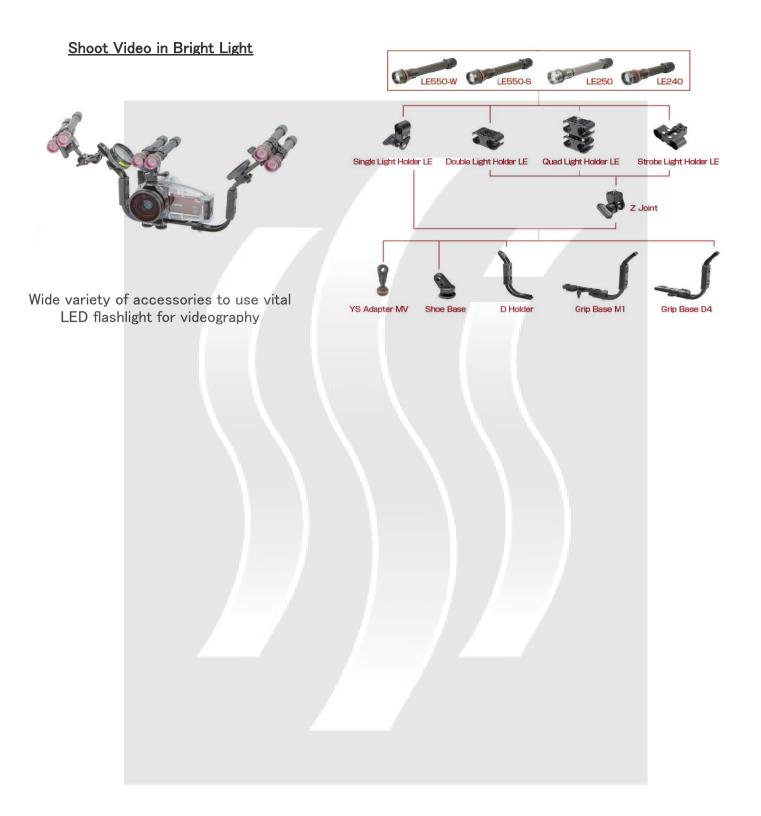

### Shoot with Multiple Lighting system

Expands compact digital camera system with extended arms or multiple strobes

Expandable optional accessories reliably support digital SLR housing