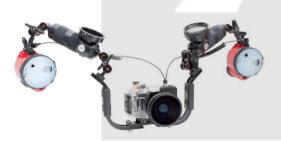

### Shoot with Multiple Lighting system

Expands compact digital camera system with extended arms or multiple strobes

Expandable optional accessories reliably support digital SLR housing